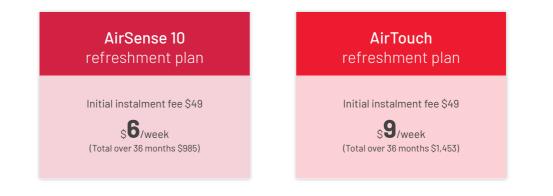

# AirSense™ 10 refreshment plan

It can take time to work out what care your equipment needs, when it's needed and how to get it. Take the hassle out for good with our AirSense 10 refreshment plan.

|                                                    | AirSense 10<br>refreshment plan                                      |              |
|----------------------------------------------------|----------------------------------------------------------------------|--------------|
| AirFit™ mask<br>AirSense 10 filters                | 6                                                                    | Starter pack |
| AirFit mask<br>AirSense 10 filters                 | 6                                                                    | 12 months    |
| HumidAir™ humidifier tub<br>ClimateLineAir™ tubing | <b>*</b>                                                             | 18 months    |
| AirFit mask<br>AirSense 10 filters                 | 6                                                                    | 24 months    |
| HumidAir humidifier tub<br>ClimateLineAir tubing   | <b>*</b>                                                             | 30 months    |
|                                                    | All this value for \$ <b>6</b> /week<br>(Total over 36 months \$985) |              |

### AirTouch™ refreshment plan

An AirTouch refreshment plan will keep you topped-up with mask cushions and accessories, so you always have everything you need for ongoing therapy success.

|                                                     | AirTouch<br>refreshment plan                                           |              |
|-----------------------------------------------------|------------------------------------------------------------------------|--------------|
| AirTouch mask starter pack<br>CPAP wipes tub        | ✓<br>2                                                                 | Starter pack |
| AirTouch cushion<br>Mask headgear<br>CPAP wipes tub | 9<br>1<br>4                                                            | 3 months     |
| AirTouch mask<br>AirTouch cushion<br>CPAP wipes tub | <b>5</b><br>3                                                          | 12 months    |
| AirTouch cushion<br>Mask headgear<br>CPAP wipes tub | 6<br>1<br>3                                                            | 18 months    |
| AirTouch mask<br>AirTouch cushion<br>CPAP wipes tub | ✓<br>5<br>3                                                            | 24 months    |
| AirTouch cushion<br>Mask headgear<br>CPAP wipes tub | 6<br>1<br>3                                                            | 30 months    |
|                                                     | All this value for \$ <b>9</b> /week<br>(Total over 36 months \$1,453) |              |